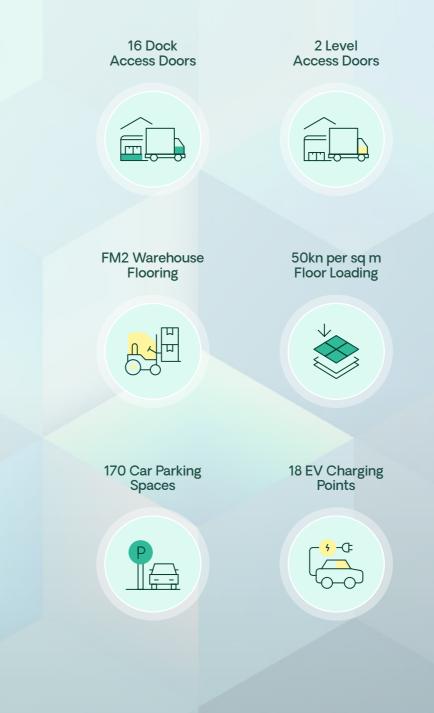

# A modern, high-performance unit designed for efficiency, capacity and sustainability.

Rockingham 161 is a high-specification warehouse benefiting from a full suite of warranties and the below specification:

**ROCKINGHAM 161** 

161,415

Total

12.5m Clear Internal Height

18 HGV **Parking Bays** 

A brand new facility with an exceptional specification.

**ROCKINGHAM 161** 