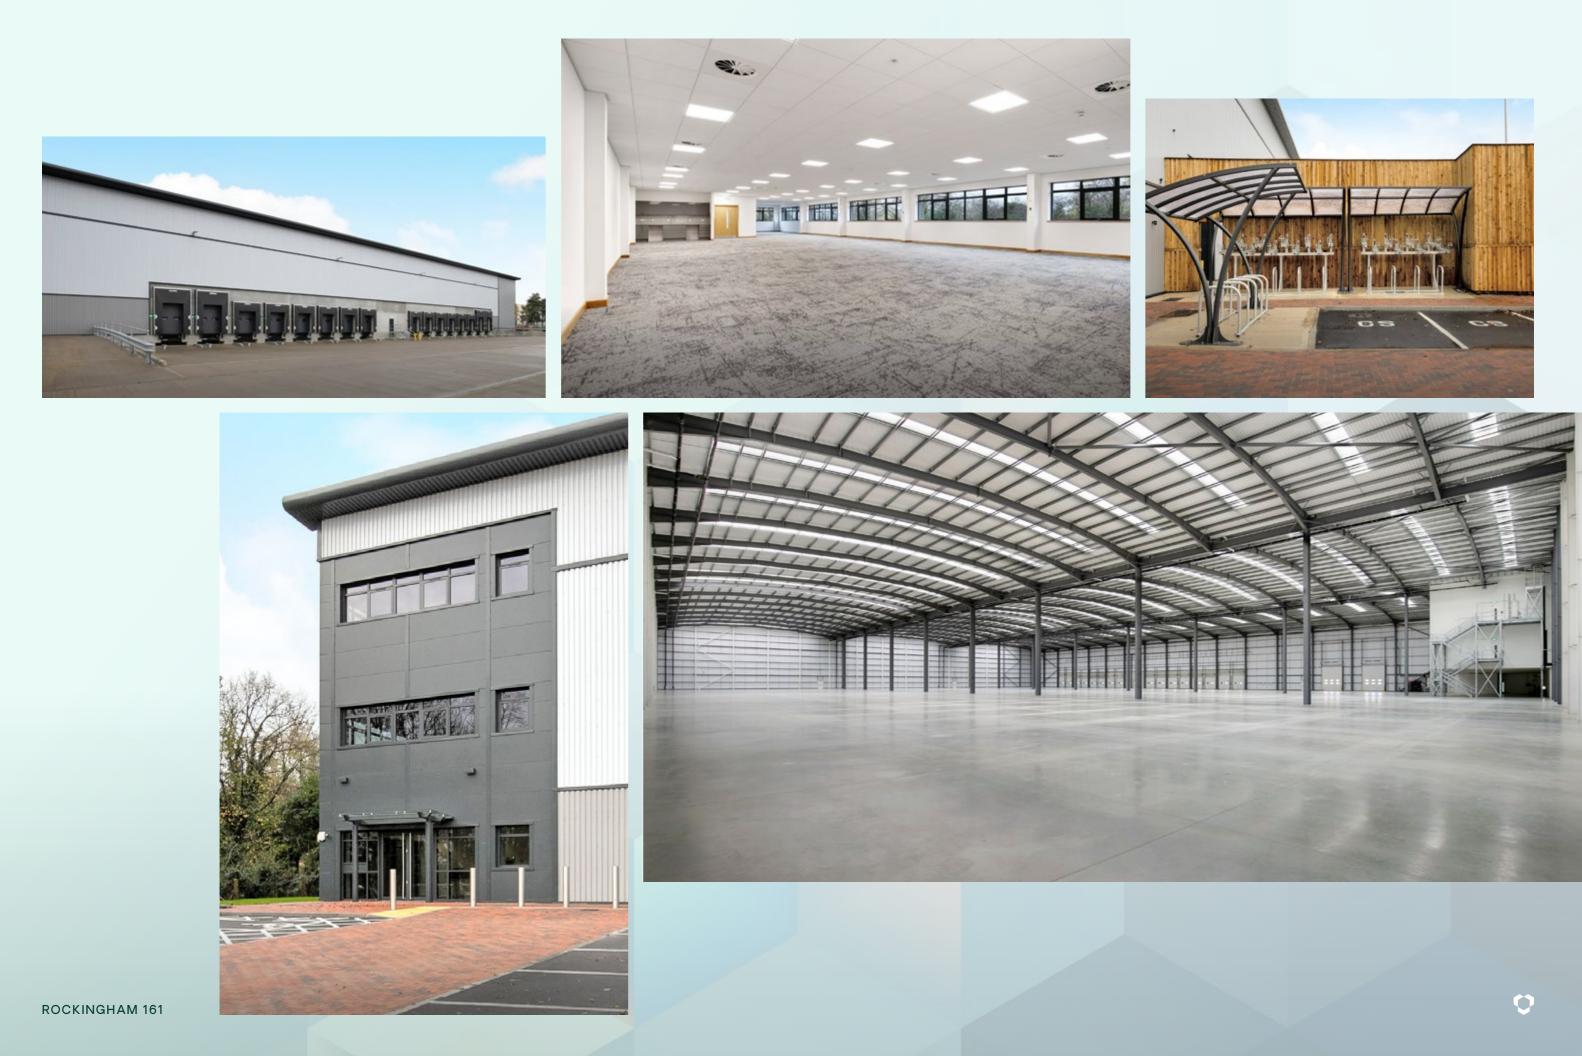

#### **ROCKINGHAM** 161

# A modern, high-performance unit designed for efficiency, capacity and sustainability.

Rockingham 161 is a high-specification warehouse benefiting from a full suite of warranties and the below specification:

**ROCKINGHAM 161** 

161,415

Total

12.5m Clear Internal Height

18 HGV **Parking Bays** 

A brand new facility with an exceptional specification.

**ROCKINGHAM 161** 