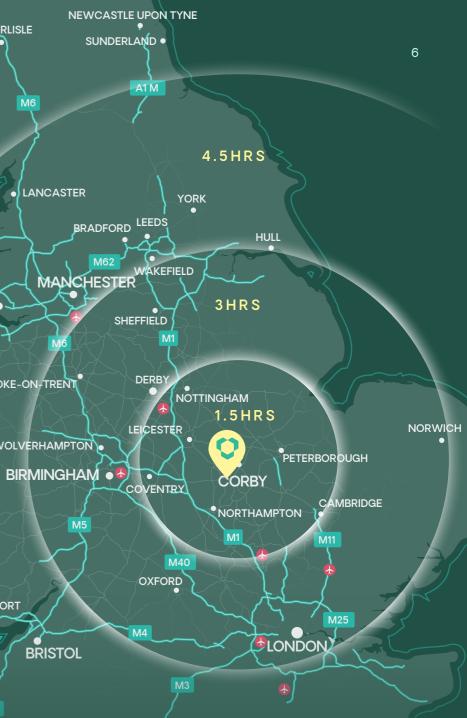

## Easy access to the country's main transport infrastructure.

LOCATION IS EVERYTHING LIVERPOOL STOKE-ON-TRENT

WOLVERHAMPTON

CARLISLE

NEWPORT

SWANSEA•

CARDIFF

| 📅 Road       | Distance | Drive time | SOUTHAMPTON AIR PORTSMOUTH | BRIGHTON<br>Distance | Drive time |
|--------------|----------|------------|----------------------------|----------------------|------------|
| Kettering    | 10 miles | 15 mins    | Birmingham Airport         | 56 miles             | 80 mins    |
| A14          | 12 miles | 15 mins    | East Midlands Airport      | 60 miles             | 67 mins    |
| Northampton  | 25 miles | 30 mins    | Luton Airport              | 63 miles             | 80 mins    |
| Peterborough | 26 miles | 40 mins    | Stansted Airport           | 73 miles             | 90 mins    |
| Leicester    | 27 miles | 40 mins    |                            |                      |            |
| Nottingham   | 43 miles | 60 mins    | Corby Rail Port            | 1.7 miles            | 5 mins     |
| Coventry     | 44 miles | 60 mins    | DIRFT                      | 35 miles             | 45 mins    |
| Birmingham   | 64 miles | 80 mins    | Hull Port                  | 112 miles            | 120 mins   |
|              |          |            | Felixstowe Port            | 116 miles            | 120 mins   |
|              |          |            |                            |                      |            |