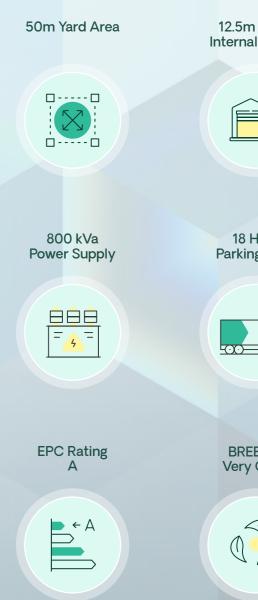

# A modern, high-performance unit designed for efficiency, capacity and sustainability.

Rockingham 161 is a high-specification warehouse benefiting from a full suite of warranties and the below specification:

**ROCKINGHAM 161** 

161,415

Total

12.5m Clear Internal Height

18 HGV **Parking Bays** 

A brand new facility with an exceptional specification.

**ROCKINGHAM 161** 