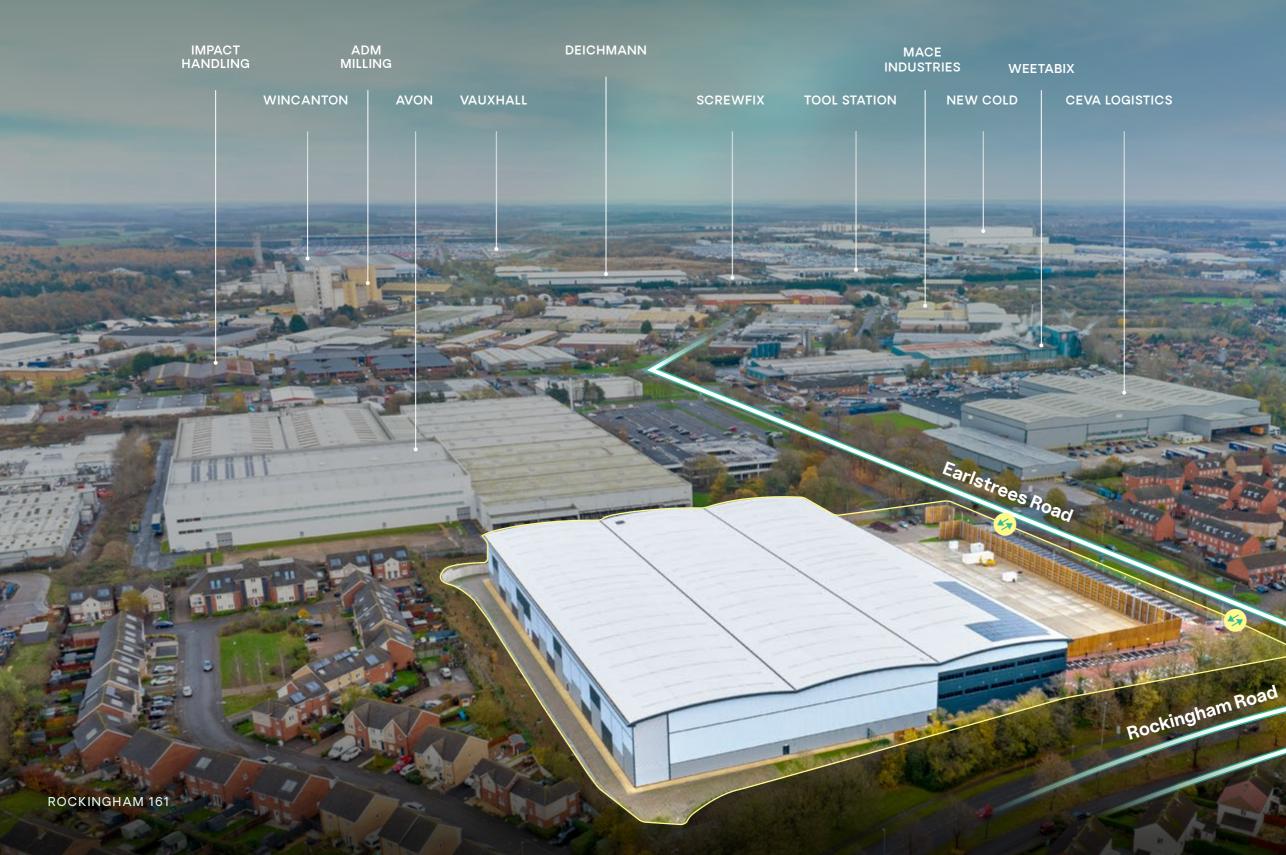

#### **ROCKINGHAM** 161

### A prominent, and established unit on the **Earlstrees** Industrial Estate.

Rockingham 161 is strategically located in Corby, Northamptonshire, within the well-established Earlstrees Industrial Estate. This prime location offers excellent connectivity to major transport routes, including the A43, A14 and A1(M), facilitating efficient distribution across the Midlands and beyond. Corby's strong transport links provide direct access to key logistics hubs in the East Midlands and Birmingham.