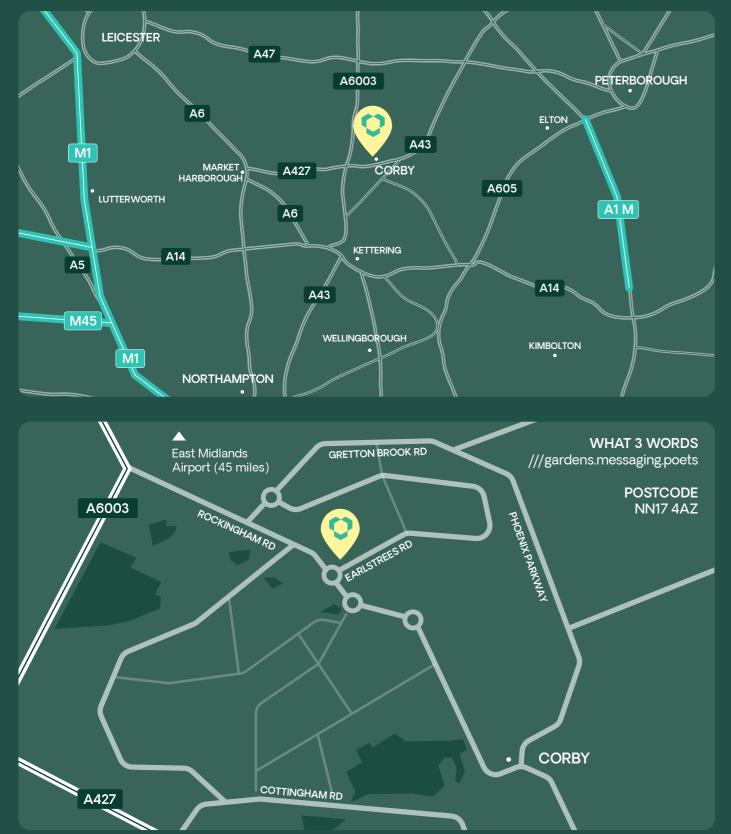

### A prominent, and established unit on the **Earlstrees** Industrial Estate.

Rockingham 161 is strategically located in Corby, Northamptonshire, within the well-established Earlstrees Industrial Estate. This prime location offers excellent connectivity to major transport routes, including the A43, A14 and A1(M), facilitating efficient distribution across the Midlands and beyond. Corby's strong transport links provide direct access to key logistics hubs in the East Midlands and Birmingham.

## Easy access to the country's main transport infrastructure.

LOCATION IS EVERYTHING LIVERPOOL STOKE-ON-TRENT

WOLVERHAMPTON

CARLISLE

NEWPORT

SWANSEA•

CARDIFF

| 📅 Road       | Distance | Drive time | SOUTHAMPTON AIR PORTSMOUTH | BRIGHTON<br>Distance | Drive time |
|--------------|----------|------------|----------------------------|----------------------|------------|
| Kettering    | 10 miles | 15 mins    | Birmingham Airport         | 56 miles             | 80 mins    |
| A14          | 12 miles | 15 mins    | East Midlands Airport      | 60 miles             | 67 mins    |
| Northampton  | 25 miles | 30 mins    | Luton Airport              | 63 miles             | 80 mins    |
| Peterborough | 26 miles | 40 mins    | Stansted Airport           | 73 miles             | 90 mins    |
| Leicester    | 27 miles | 40 mins    |                            |                      |            |
| Nottingham   | 43 miles | 60 mins    | Corby Rail Port            | 1.7 miles            | 5 mins     |
| Coventry     | 44 miles | 60 mins    | DIRFT                      | 35 miles             | 45 mins    |
| Birmingham   | 64 miles | 80 mins    | Hull Port                  | 112 miles            | 120 mins   |
|              |          |            | Felixstowe Port            | 116 miles            | 120 mins   |
|              |          |            |                            |                      |            |