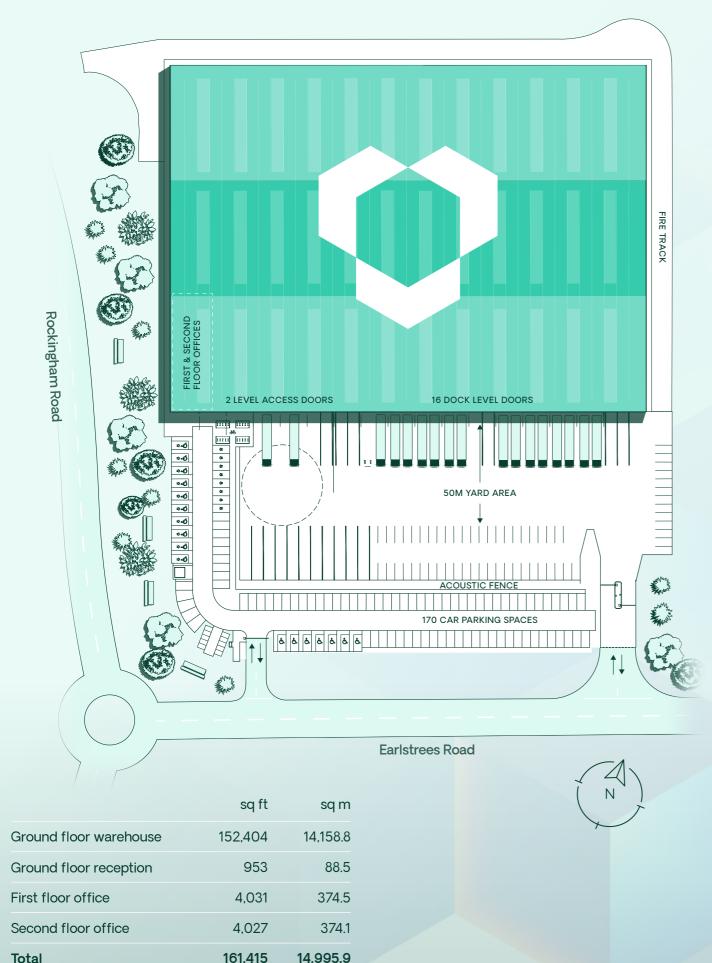

**ROCKINGHAM 161** 

161,415

Total

12.5m Clear Internal Height

18 HGV **Parking Bays** 

A brand new facility with an exceptional specification.

**ROCKINGHAM 161** 